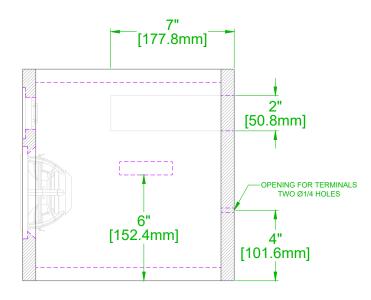

## CREATIVE SOUND SOLUTIONS MODEL P215 CSS LD22 + SATORI MW13P-8

07 - JANUARY - 2021

MODEL P215 07-JANUARY-2021 DESIGNED BY D POINSETT/K ARMES | DRAWN BY MM © 2017-18 CREATIVE SOUND SOLUTIONS, LCC

MODEL P215 DIMENSIONS 07-JANUARY-2021 DESIGNED BY D POINSETT/K ARMES | DRAWN BY MM © 2017-18 CREATIVE SOUND SOLUTIONS, LCC

NOTES:

- 1) USES CSS LD22 TWEETER AND SATORI MW13P-8 MIDWOOFER
- DRAWN WITH ¾" [19.05MM] MATERIAL. QUALITY PLYWOOD OR MDF RECOMMENDED LINE WALLS WITH FIBERGLASS, WOOL, OR COTTON FELT CHAMFER OR ROUND-OVER THE BACK OF MW13P-8 BAFFLE CUT OUT 2)́
- 3) 4)