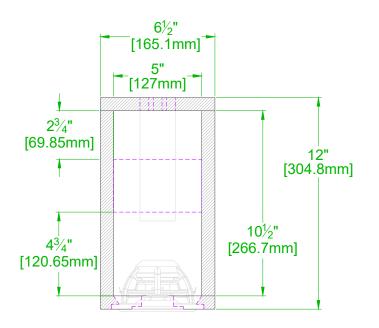

## CREATIVE SOUND SOLUTIONS MODEL P215 CSS LD22 + SATORI MW13P-8

07 - JANUARY - 2021

MODEL P215 07-JANUARY-2021 DESIGNED BY D POINSETT/K ARMES | DRAWN BY MM © 2017-18 CREATIVE SOUND SOLUTIONS, LCC

MODEL P215 DIMENSIONS 07-JANUARY-2021 DESIGNED BY D POINSETT/K ARMES | DRAWN BY MM © 2017-18 CREATIVE SOUND SOLUTIONS, LCC

NOTES:

- 1) USES CSS LD22 TWEETER AND SATORI MW13P-8 MIDWOOFER
- DRAWN WITH ¾" [19.05MM] MATERIAL. QUALITY PLYWOOD OR MDF RECOMMENDED LINE WALLS WITH FIBERGLASS, WOOL, OR COTTON FELT CHAMFER OR ROUND-OVER THE BACK OF MW13P-8 BAFFLE CUT OUT 2)́
- 3) 4)