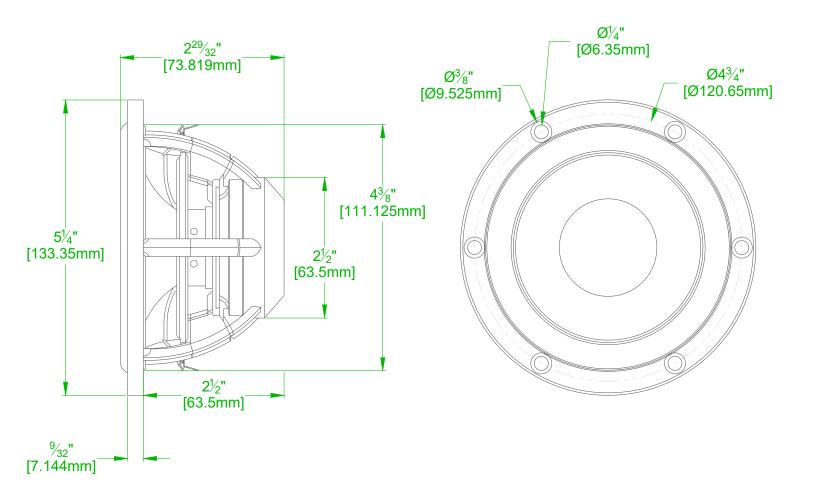

2) 3)

 $\chi^{\rm m}_{\rm c}$  [6.4mm] TRIM AND KERF BEFORE CUTTING MEASURE THE ACTUAL MATERIAL'S THICKNESS AND ADJUST PANEL SIZES AS REQUIRED

CSS LD22 TWEETER DIMENSIONS 07-JANUARY-2021 DESIGNED BY D POINSETT/K ARMES | DRAWN BY MM © 2017-18 CREATIVE SOUND SOLUTIONS, LCC