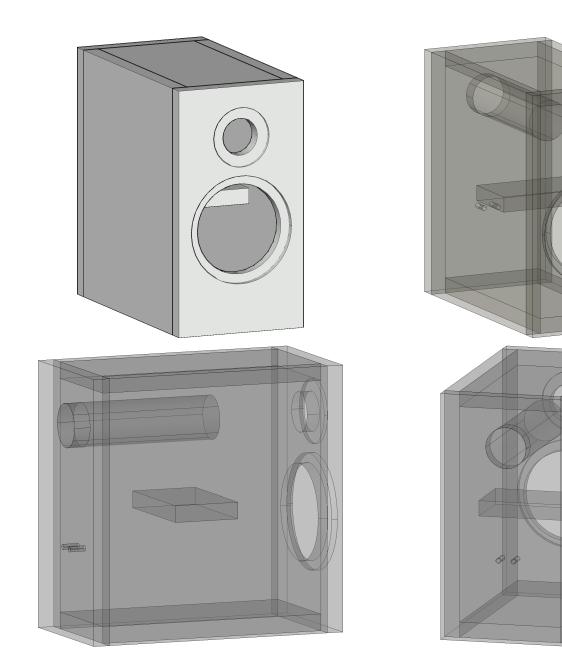

## CREATIVE SOUND SOLUTIONS MODEL P215 CSS LD22 + SATORI MW13P-8

07 - JANUARY - 2021

MODEL P215 07-JANUARY-2021 DESIGNED BY D POINSETT/K ARMES | DRAWN BY MM © 2017-18 CREATIVE SOUND SOLUTIONS, LCC

MODEL P215 DIMENSIONS 07-JANUARY-2021 DESIGNED BY D POINSETT/K ARMES | DRAWN BY MM © 2017-18 CREATIVE SOUND SOLUTIONS, LCC

NOTES:

- 1) USES CSS LD22 TWEETER AND SATORI MW13P-8 MIDWOOFER
- DRAWN WITH ¾" [19.05MM] MATERIAL. QUALITY PLYWOOD OR MDF RECOMMENDED LINE WALLS WITH FIBERGLASS, WOOL, OR COTTON FELT CHAMFER OR ROUND-OVER THE BACK OF MW13P-8 BAFFLE CUT OUT 2)́
- 3) 4)