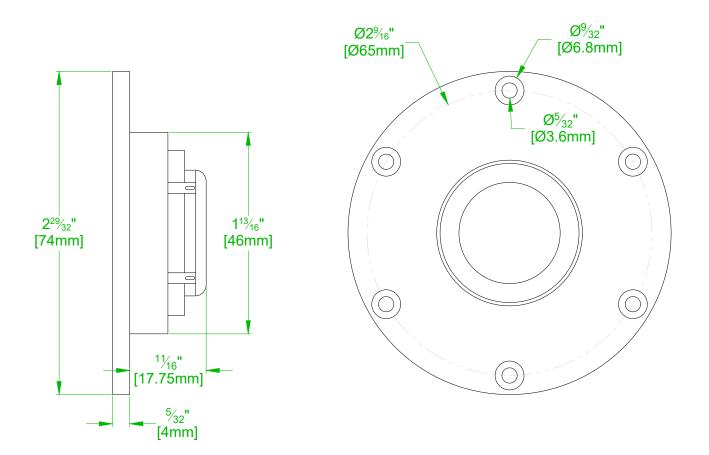

2) 3)

 $\chi^{\rm m}_{\rm c}$  [6.4mm] TRIM AND KERF BEFORE CUTTING MEASURE THE ACTUAL MATERIAL'S THICKNESS AND ADJUST PANEL SIZES AS REQUIRED

CSS LD22 TWEETER DIMENSIONS 07-JANUARY-2021 DESIGNED BY D POINSETT/K ARMES | DRAWN BY MM © 2017-18 CREATIVE SOUND SOLUTIONS, LCC