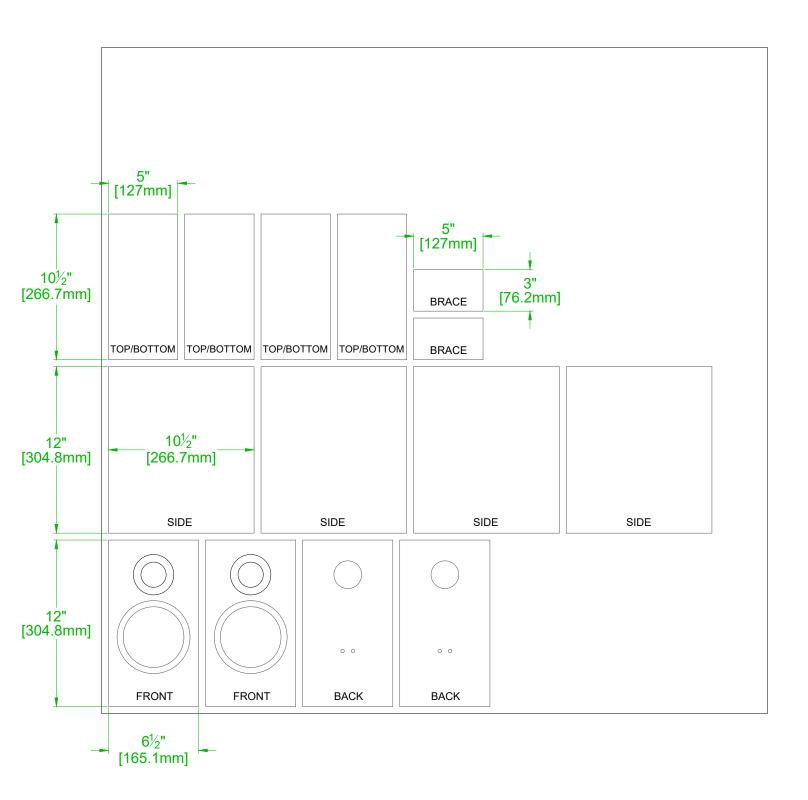

MODEL P215 CROSSOVER 07-JANUARY-2021 DESIGNED BY D POINSETT/K ARMES | DRAWN BY MM © 2017-18 CREATIVE SOUND SOLUTIONS, LCC

NOTES: 1) 4' X 4' SUGGESTED CUT OUT. ¾" [19.05MM] QUALITY PLYWOOD OR MDF RECOMMENDED

2) 3)

 $\chi^{\rm m}_{\rm c}$  [6.4mm] TRIM AND KERF BEFORE CUTTING MEASURE THE ACTUAL MATERIAL'S THICKNESS AND ADJUST PANEL SIZES AS REQUIRED

CSS LD22 TWEETER DIMENSIONS 07-JANUARY-2021 DESIGNED BY D POINSETT/K ARMES | DRAWN BY MM © 2017-18 CREATIVE SOUND SOLUTIONS, LCC