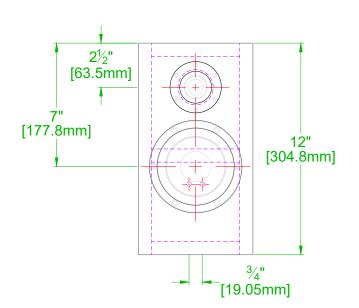

SATORI MW13P-8 MIDWOOFER DIMENSIONS 07-JANUARY-2021 DESIGNED BY D POINSETT/K ARMES | DRAWN BY MM © 2017-18 CREATIVE SOUND SOLUTIONS, LCC