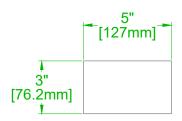

2) 3)

 $\chi^{\rm m}_{\rm c}$  [6.4mm] TRIM AND KERF BEFORE CUTTING MEASURE THE ACTUAL MATERIAL'S THICKNESS AND ADJUST PANEL SIZES AS REQUIRED

CSS LD22 TWEETER DIMENSIONS 07-JANUARY-2021 DESIGNED BY D POINSETT/K ARMES | DRAWN BY MM © 2017-18 CREATIVE SOUND SOLUTIONS, LCC