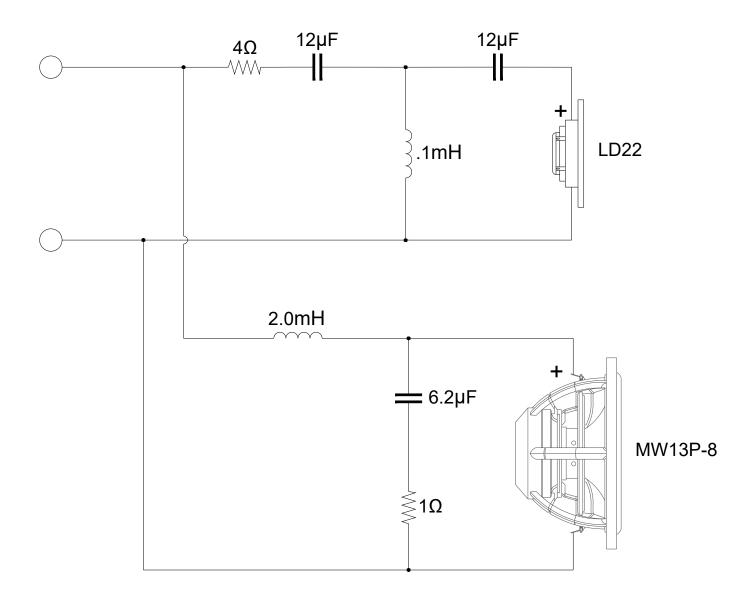

MODEL P215 CROSSOVER 07-JANUARY-2021 DESIGNED BY D POINSETT/K ARMES | DRAWN BY MM © 2017-18 CREATIVE SOUND SOLUTIONS, LCC

NOTES: 1) 4' X 4' SUGGESTED CUT OUT. ¾" [19.05MM] QUALITY PLYWOOD OR MDF RECOMMENDED